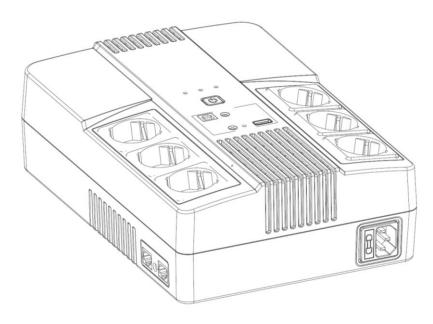

## Single-phase Line interactive UPS

Uninterruptible Power Systems

| MODEL                |                                       | MULTISTATION 1000                                                                                                  |
|----------------------|---------------------------------------|--------------------------------------------------------------------------------------------------------------------|
| NOMINAL POWER        |                                       | 1000VA / 600W                                                                                                      |
| INPUT                | Input                                 | Single-phase with GND connection                                                                                   |
|                      | Voltage                               | 220Vac / 230Vac / 240Vac                                                                                           |
|                      | Voltage range                         | 161 – 290 Vac                                                                                                      |
|                      | Connections                           | 1 x IEC                                                                                                            |
| OUTPUT               | Output                                | Single-phase with GND connection                                                                                   |
|                      | Voltage Tolerance<br>(Battery Mode)   | ±10%                                                                                                               |
|                      | Frequency                             | 50Hz                                                                                                               |
|                      | Frequency Tolerance<br>(Battery Mode) | ±1Hz                                                                                                               |
|                      | Waveform                              | Modified sinusoidal                                                                                                |
|                      | Connections                           | 3x Schuko outlets (with input filtering and UPS protected)<br>3x Schuko outlets (with input filtering and By-pass) |
| BATTERY              | Battery Voltage                       | 12VDC                                                                                                              |
|                      | Quantity of battery                   | 1                                                                                                                  |
|                      | Туре                                  | 12V/9AH battery sealed lead-acid, maintenance-free                                                                 |
|                      | Recharge time                         | 6-8 hours at 90% after deep discharge                                                                              |
| VISUAL<br>INDICATORS | AC Mode                               | Green LED On                                                                                                       |
|                      | Battery Mode                          | Yellow LED flashing                                                                                                |
|                      | Failure                               | Red LED On                                                                                                         |
| ACOUSTIC<br>ALARMS   | Backup Mode                           | A Beep every 10s                                                                                                   |
|                      | Low Battery                           | A Beep every 1s                                                                                                    |
|                      | Overload                              | A Beep every 0.5s                                                                                                  |
|                      | Failure                               | Continuous beep                                                                                                    |
| USB CHARGER          | Typical                               | 5.0V / 1.0A Max                                                                                                    |
| SWITCHING<br>TIME    | Typical                               | 2-6 ms                                                                                                             |
| PROTECTIONS          | Complete                              | Against discharge, overcharging, overload + input fuse                                                             |
|                      |                                       |                                                                                                                    |
| AMBIENT              | Operating Temperature                 | 0°C – 40°C                                                                                                         |
|                      | Noise                                 | < 40dB                                                                                                             |
| MECHANICAL           | Dimensions WxDxH                      | 202 x 290 x 91 mm                                                                                                  |
|                      | Weight                                | 5,4 Kg                                                                                                             |
| STANDARDS            | IEC/EN 62040-1,                       | IEC/EN 62040-2, IEC/EN 62040-3, IEC/EN 60950-1                                                                     |